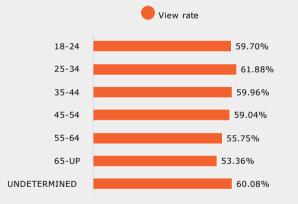

ds      | 8,014       | 4,926  | 61.47%    | 1      | 84.13%    | 70.63%    | 65.43%    | 61.14%     |
| Audiences     | 37,869      | 21,616 | 57.08%    | 28     | 80.84%    | 66.56%    | 60.51%    | 56.30%     |
| Ad Group Name | Impressions | Views  | View rate | Clicks | Video 25% | Video 50% | Video 75% | Video 100% |

| Listo, Marca, Carrera -       | 40,079 | 23,042 | 57.49% | 27 | 81.20% | 66.89% | 60.92% | 56.66% |
|-------------------------------|--------|--------|--------|----|--------|--------|--------|--------|
| Ready, Set Career -<br>Fabian | 7,881  | 4,850  | 61.54% | 2  | 83.63% | 70.78% | 65.32% | 61.67% |
| Total                         | 47,960 | 27,892 | 58.16% | 29 | 81.60% | 67.53% | 61.64% | 57.48% |

#### **interact**

**REACH** 

#### YouTube Performance















| Device Type    | 25%    | 50%    | 75%    | 100%   |
|----------------|--------|--------|--------|--------|
| Computers      | 79.67% | 61.97% | 55.59% | 50.50% |
| Mobile Devices | 81.97% | 69.17% | 63.12% | 58.67% |
| Tablets        | 77.99% | 62.92% | 57.15% | 52.82% |
| Unknown        | 81.82% | 67.44% | 61.62% | 57.59% |

| 25%    | 50%                                                                | 75%                                                                                                | 100%                                                                                                                                                     |
|--------|--------------------------------------------------------------------|------------------------------------------------