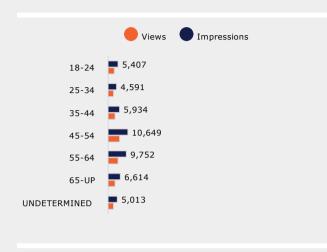

Keywords      | 8,014       | 4,926  | 61.47%    | 1      | 84.13%    | 70.63%    | 65.43%    | 61.14%     |
| Audiences     | 37,869      | 21,616 | 57.08%    | 28     | 80.84%    | 66.56%    | 60.51%    | 56.30%     |
| Ad Group Name | Impressions | Views  | View rate | Clicks | Video 25% | Video 50% | Video 75% | Video 100% |

| Listo, Marca, Carrera -       | 40,079 | 23,042 | 57.49% | 27 | 81.20% | 66.89% | 60.92% | 56.66% |
|-------------------------------|--------|--------|--------|----|--------|--------|--------|--------|
| Ready, Set Career -<br>Fabian | 7,881  | 4,850  | 61.54% | 2  | 83.63% | 70.78% | 65.32% | 61.67% |
| Total                         | 47,960 | 27,892 | 58.16% | 29 | 81.60% | 67.53% | 61.64% | 57.48% |

#### **interact**

**REACH** 

#### YouTube Performance















| Device Type    | 25%    | 50%    | 75%    | 100%   |
|----------------|--------|--------|--------|--------|
| Computers      | 79.67% | 61.97% | 55.59% | 50.50% |
| Mobile Devices | 81.97% | 69.17% | 63.12% | 58.67% |
| Tablets        | 77.99% | 62.92% | 57.15% | 52.82% |
| Unknown        | 81.82% | 67.44% | 61.62% | 57.59% |

| 25%    | 50%                                                                | 75%                                                                                                | 100%                                                                                                                                                     |
|--------|--------------------------------------------------------------------|------------------------------------------