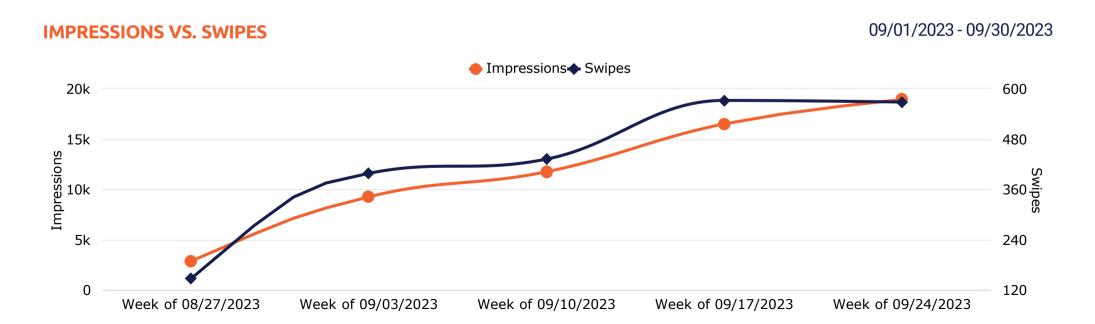

campaign's CPM, the more people you are showing your ad to for a lower cost overall.

Swipe Ups - The number of times your Ad was swiped up on or the CTA was tapped to view the attachment below.

Swipe Up Rate - The average number of swipes per impression, shows as a percentage.

Video Views - The total number of impressions that have watched at least 15 seconds, or 97% completion if it's shorter than 15 seconds, or a swipe up action on the ad.

View Completion - Number of time your top Snap ad was viewed to 97%.



## Snapchat Performance





Spend ▼ -7.27%

#### 59,250

Impressions

▲ 2.78%

#### \$31.15

CPM ▼ -9.78%

#### 2,117

Swipe Ups ▲ 10.49% 0.87

eCPSU ▼ -16.07%

3.57%

Swipe Up Percent

7.50%

1.19

Frequency

5.76%

6,414

Video Views ▲ 26.86% 862

View Completion ▲ 25.66%





# Snapchat Performance



| TOP-PERFORMING ADS                                    |             |         |       |        |                  |             | 09/01/2023 - 09/30/2023 |
|-------------------------------------------------------|-------------|---------|-------|--------|------------------|-------------|-------------------------|
| Ad Name                                               | Impressions | СРМ     | eCPSU | Swipes | Swipe Up Percent | Video Views | View Completion         |
| Video Ad 1   4.14.22                                  | 27,021      | \$22.18 | 0.65  | 926    | 3.43%            | 2,964       | 520                     |
| Video Ad 2   4.14.22                                  | 11,705      | \$17.73 | 0.72  | 290    | 2.48%            | 1,009       | 103