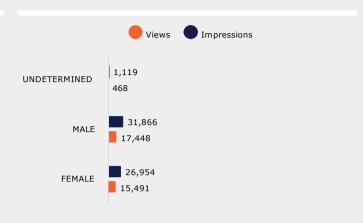

#### YouTube Benchmarks, Industry Average & Your Average

Average completed video view rate 35%, **Your Average is 55%**Average cost per completed video view .20 cents, **Your Average is .04** 