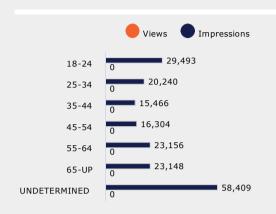

97.94%                                        |

| AD PERFORMANCE<br>Video Title                            | Impressions | Views | View rate | Clicks | Video 25% | Video 50% | Video 75% | 09/01/2023 - 09/30/2023<br>Video 100% |
|----------------------------------------------------------|-------------|-------|-----------|--------|-----------|-----------|-----------|---------------------------------------|
| Ready, Set, Career at<br>your local community<br>college | 186,216     | 0     | 0.00%     | 42     | 99.41%    | 98.83%    | 98.39%    | 97.99%                                |
| Total                                                    | 186,216     | 0     | 0.00%     | 42     | 99.41%    | 98.83%    | 98.39%    | 97.99%                                |



### YouTube Performance









|              | Impressions |        |        |
|--------------|-------------|--------|--------|
| UNDETERMINED |             | 56,168 |        |
| MALE         |             |        | 77,856 |
| FEMALE       |             | 52,192 |        |
|              |             |        |        |

| Device Type    | 25%    | 50%    | 75%    | 100%   |
|----------------|--------|--------|--------|--------|
| Computers      | 99.47% | 99.04% | 98.73% | 98.33% |
| Mobile Devices | 98.45% | 97.53% | 96.98% | 96.48% |
| Tablets        | 99.45% | 98.94% | 98.48% | 98.07% |
| Unknown        | 99.97% | 99.89% | 99.79% | 99.82% |

| Age Range    | 25%    | 50%    | 75%    | 100%   |
|--------------|--------|--------|--------|--------|
| 18-24        | 99.43% | 99.07% | 98.80% | 98.71% |
| 25-34