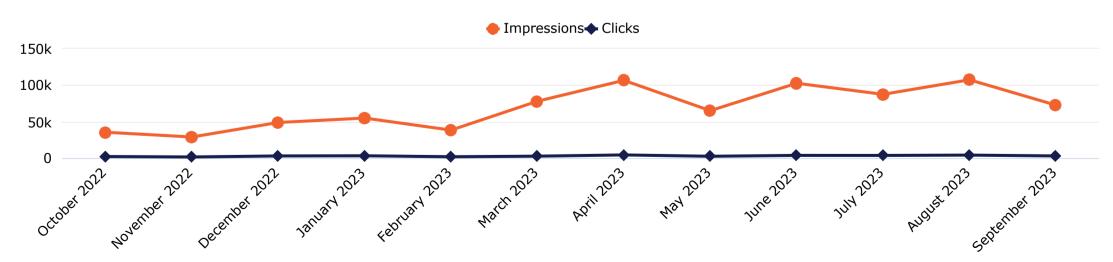

|                         | 697,382                                                                                                    | 29,587                                                                                          | 4.24                                                             | \$1.65                                                                | 206                                                      | 21                                                         | 7,408                                                                                                      | 7,635                      | 15,076                                                                     | \$6.39                                                        |

10/01/2022 - 09/30/2023



## i**⊳**teract

## Top Keywords & Page Visits



| TOP KEYWORDS<br>Keyword    | CTR    |
|----------------------------|--------|
| college degrees            | 3.74%  |
| online colleges            | 3.79%  |
| Mt San Jacinto College     | 8.23%  |
| Riverside City College     | 9.70%  |
| chaffey college            | 3.34%  |
| Barstow Community College  | 12.01% |
| College Of The Desert      | 3.44%  |
| community colleges         | 4.41%  |
| community college          | 6.47%  |
| online courses             | 4.02%  |
| online certificate courses | 4.46%  |
| jr colleges near me        | 10.86% |
| college admissions         | 4.87%  |
| college application        | 5.52%  |
| find local colleges        | 3.45%  |
| career college             | 5.67%  |
| college courses