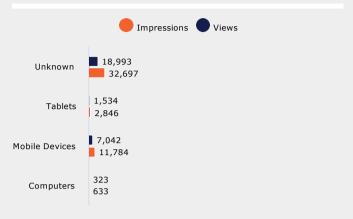

ords      | 8,014       | 4,926  | 61.47%    | 1      | 84.13%    | 70.63%    | 65.43%    | 61.14%     |
| Audiences     | 37,869      | 21,616 | 57.08%    | 28     | 80.84%    | 66.56%    | 60.51%    | 56.30%     |
| Ad Group Name | Impressions | Views  | View rate | Clicks | Video 25% | Video 50% | Video 75% | Video 100% |

| Listo, Marca, Carrera -       | 40,079 | 23,042 | 57.49% | 27 | 81.20% | 66.89% | 60.92% | 56.66% |
|-------------------------------|--------|--------|--------|----|--------|--------|--------|--------|
| Ready, Set Career -<br>Fabian | 7,881  | 4,850  | 61.54% | 2  | 83.63% | 70.78% | 65.32% | 61.67% |
| Total                         | 47,960 | 27,892 | 58.16% | 29 | 81.60% | 67.53% | 61.64% | 57.48% |

#### **interact**

**REACH** 

#### YouTube Performance















| Device Type    | 25%    | 50%    | 75%    | 100%   |
|----------------|--------|--------|--------|--------|
| Computers      | 79.67% | 61.97% | 55.59% | 50.50% |
| Mobile Devices | 81.97% | 69.17% | 63.12% | 58.67% |
| Tablets        | 77.99% | 62.92% | 57.15% | 52.82% |
| Unknown        | 81.82% | 67.44% | 61.62% | 57.59% |

| 25%    | 50%                                                                | 75%                                                                                                | 100%                                                                                                                                                     |
|--------|--------------------------------------------------------------------|----------------------------------------------