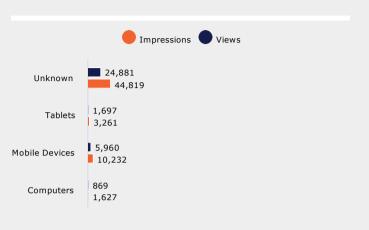

#### **Total Impressions:**

1,755,423

#### **Completed Audio & Video Views:**

627,537