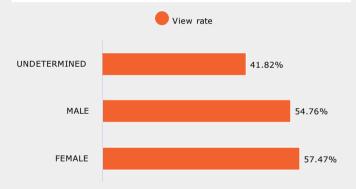

| 65.93%                                        |
| Chrisanthony - Digital<br>Media Student | 4,819       | 2,9         | 97   | 62.19%    |           | 2      |        | 85.28%    |           | 72.16%    |           | 66.47%    |       | 62.43%                                        |
| XIMENA IEDRC/KVCR                       | 4,121       | 1,69        | 96   | 41.16%    |           | 1      |        | 52.30%    |           | 41.29%    |           | 36.32%    |       | 29.77%                                        |
| Total                                   | 47,908      | 26,         | 698  | 55.73%    |           | 27     |        | 75.12%    |           | 62.50%    |           | 57.28%    |       | 53.32%                                        |



#### YouTube Performance















| Device Type    | 25%    | 50%    | 75%    | 100%   |
|----------------|--------|--------|--------|--------|
| Computers      | 76.36% | 61.45% | 55.32% | 50.68% |
| Mobile Devices | 80.36% | 67.41% | 61.25% | 56.81% |
| Tablets        | 75.55% | 61.03% | 55.10% | 50.15% |
| Unknown        | 74.24% | 61.79% | 56.75% | 52.91% |

| Age Range    | 25%    | 50%    | 75%    | 100%   |
|--------------|--------|--------|--------|--------|
| 18-24        | 79.13% | 66.51% | 60.61% | 56.85% |
| 25-34        | 78.95% | 66.67% | 61.95% | 58.03% |
| 35-44        | 77.23% | 64.79% | 59.70% | 55.90% |
| 45-54        | 75.19% | 62.99% | 57.74% | 53.53% |
| 55-64        | 72.13% | 59.03% | 53.42% | 49.09% |
| 65-UP        | 70.80% | 57.40% | 52.07% | 47.91% |
| UNDETERMINED | 65.26% | 50.54% | 46.15%