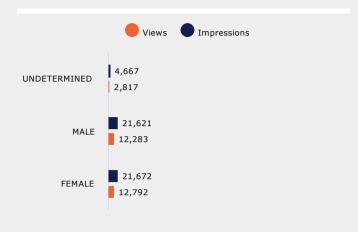

ywords      | 8,014       | 4,926  | 61.47%    | 1      | 84.13%    | 70.63%    | 65.43%    | 61.14%     |
| Audiences     | 37,869      | 21,616 | 57.08%    | 28     | 80.84%    | 66.56%    | 60.51%    | 56.30%     |
| Ad Group Name | Impressions | Views  | View rate | Clicks | Video 25% | Video 50% | Video 75% | Video 100% |

| Listo, Marca, Carrera -       | 40,079 | 23,042 | 57.49% | 27 | 81.20% | 66.89% | 60.92% | 56.66% |
|-------------------------------|--------|--------|--------|----|--------|--------|--------|--------|
| Ready, Set Career -<br>Fabian | 7,881  | 4,850  | 61.54% | 2  | 83.63% | 70.78% | 65.32% | 61.67% |
| Total                         | 47,960 | 27,892 | 58.16% | 29 | 81.60% | 67.53% | 61.64% | 57.48% |

#### **interact**

**REACH** 

#### YouTube Performance















| Device Type    | 25%    | 50%    | 75%    | 100%   |
|----------------|--------|--------|--------|--------|
| Computers      | 79.67% | 61.97% | 55.59% | 50.50% |
| Mobile Devices | 81.97% | 69.17% | 63.12% | 58.67% |
| Tablets        | 77.99% | 62.92% | 57.15% | 52.82% |
| Unknown        | 81.82% | 67.44% | 61.62% | 57.59% |

| 25%    | 50%                                                                | 75%                                                                                                | 100%                                                                                                                                                     |
|--------|--------------------------------------------------------------------|--------------------------------------------