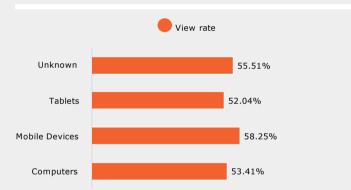

65.93%                                        |
| Chrisanthony - Digital<br>Media Student | 4,819       | 2,9         | 97   | 62.19%    |           | 2      |        | 85.28%    |           | 72.16%    |           | 66.47%    |       | 62.43%                                        |
| XIMENA IEDRC/KVCR                       | 4,121       | 1,69        | 96   | 41.16%    |           | 1      |        | 52.30%    |           | 41.29%    |           | 36.32%    |       | 29.77%                                        |
| Total                                   | 47,908      | 26,         | 698  | 55.73%    |           | 27     |        | 75.12%    |           | 62.50%    |           | 57.28%    |       | 53.32%                                        |



#### YouTube Performance















| Device Type    | 25%    | 50%    | 75%    | 100%   |
|----------------|--------|--------|--------|--------|
| Computers      | 76.36% | 61.45% | 55.32% | 50.68% |
| Mobile Devices | 80.36% | 67.41% | 61.25% | 56.81% |
| Tablets        | 75.55% | 61.03% | 55.10% | 50.15% |
| Unknown        | 74.24% | 61.79% | 56.75% | 52.91% |

| Age Range    | 25%    | 50%    | 75%    | 100%   |
|--------------|--------|--------|--------|--------|
| 18-24        | 79.13% | 66.51% | 60.61% | 56.85% |
| 25-34        | 78.95% | 66.67% | 61.95% | 58.03% |
| 35-44        | 77.23% | 64.79% | 59.70% | 55.90% |
| 45-54        | 75.19% | 62.99% | 57.74% | 53.53% |
| 55-64        | 72.13% | 59.03% | 53.42% | 49.09% |
| 65-UP        | 70.80% | 57.40% | 52.07% | 47.91% |
| UNDETERMINED | 65.26% | 50.54% | 46.15% |