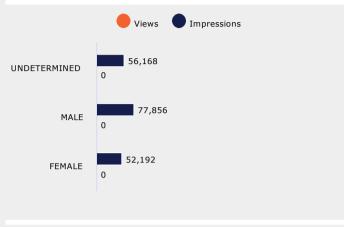

7.94%                                        |

| AD PERFORMANCE<br>Video Title                            | Impressions | Views | View rate | Clicks | Video 25% | Video 50% | Video 75% | 09/01/2023 - 09/30/2023<br>Video 100% |
|----------------------------------------------------------|-------------|-------|-----------|--------|-----------|-----------|-----------|---------------------------------------|
| Ready, Set, Career at<br>your local community<br>college | 186,216     | 0     | 0.00%     | 42     | 99.41%    | 98.83%    | 98.39%    | 97.99%                                |
| Total                                                    | 186,216     | 0     | 0.00%     | 42     | 99.41%    | 98.83%    | 98.39%    | 97.99%                                |



### YouTube Performance









|              | Impressions |        |        |
|--------------|-------------|--------|--------|
| UNDETERMINED |             | 56,168 |        |
| MALE         |             |        | 77,856 |
| FEMALE       |             | 52,192 |        |
|              |             |        |        |

| Device Type    | 25%    | 50%    | 75%    | 100%   |
|----------------|--------|--------|--------|--------|
| Computers      | 99.47% | 99.04% | 98.73% | 98.33% |
| Mobile Devices | 98.45% | 97.53% | 96.98% | 96.48% |
| Tablets        | 99.45% | 98.94% | 98.48% | 98.07% |
| Unknown        | 99.97% | 99.89% | 99.79% | 99.82% |

| Age Range    | 25%    | 50%    | 75%    | 100%   |
|--------------|--------|--------|--------|--------|
| 18-24        | 99.43% | 99.07% | 98.80% | 98.71% |
| 25-34