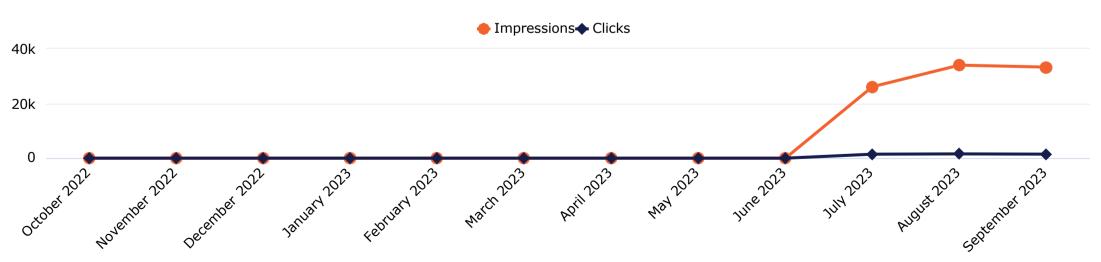

| 89,850                                                                                                     | 4,374                                                                                           | 4.87                                                             | \$2.19                                                                | 67                                                       | 4                                                          | 604                                                                                                        | 675                        | 1,309                                                                      | \$14.22                                                         |

10/01/2022 - 09/30/2023



### **interact**

# Top Keywords & Page Visits



| TOP KEYWORDS Keyword             | CTR    |
|----------------------------------|--------|
| chaffey college                  | 13.71% |
| nursing class                    | 2.71%  |
| nearby community colleges        | 3.53%  |
| technical college                | 3.10%  |
| computer technology class        | 3.91%  |
| manicuring class                 | 16.78% |
| business class                   | 3.15%  |
| firefighter program              | 10.26% |
| Technical Community College      | 3.94%  |
| registered nursing class         | 3.97%  |
| Moreno Valley College            | 5.96%  |
| emt program                      | 6.63%  |
| early childhood education degree | 4.54%  |
| radiologic technology class      | 5.57%  |
| Nursing co