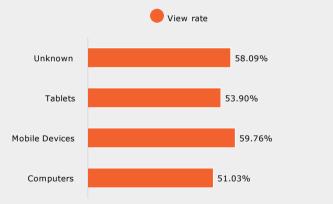

#### YouTube Benchmarks, Industry Average & Your Average

Average completed video view rate 35%, **Your Average is 55%**Average cost per completed video view .20 cents, **Your Average is .04** 