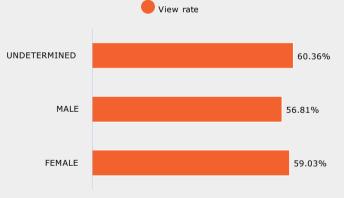

#### YouTube Benchmarks, Industry Average & Your Average

Average completed video view rate 35%, **Your Average is 55%**Average cost per completed video view .20 cents, **Your Average is .04** 