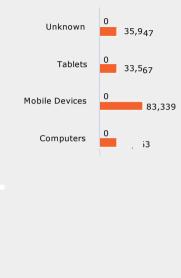

94%                                        |

| AD PERFORMANCE<br>Video Title                            | Impressions | Views | View rate | Clicks | Video 25% | Video 50% | Video 75% | 09/01/2023 - 09/30/2023<br>Video 100% |
|----------------------------------------------------------|-------------|-------|-----------|--------|-----------|-----------|-----------|---------------------------------------|
| Ready, Set, Career at<br>your local community<br>college | 186,216     | 0     | 0.00%     | 42     | 99.41%    | 98.83%    | 98.39%    | 97.99%                                |
| Total                                                    | 186,216     | 0     | 0.00%     | 42     | 99.41%    | 98.83%    | 98.39%    | 97.99%                                |



### YouTube Performance









|              | Impressions |        |        |
|--------------|-------------|--------|--------|
| UNDETERMINED |             | 56,168 |        |
| MALE         |             |        | 77,856 |
| FEMALE       |             | 52,192 |        |
|              |             |        |        |

| Device Type    | 25%    | 50%    | 75%    | 100%   |
|----------------|--------|--------|--------|--------|
| Computers      | 99.47% | 99.04% | 98.73% | 98.33% |
| Mobile Devices | 98.45% | 97.53% | 96.98% | 96.48% |
| Tablets        | 99.45% | 98.94% | 98.48% | 98.07% |
| Unknown        | 99.97% | 99.89% | 99.79% | 99.82% |

| Age Range    | 25%    | 50%    | 75%    | 100%   |
|--------------|--------|--------|--------|--------|
| 18-24        | 99.43% | 99.07% | 98.80% | 98.71% |
| 25-34