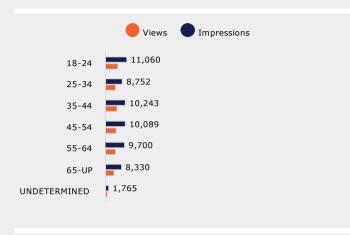

#### YouTube Benchmarks, Industry Average & Your Average

Average completed video view rate 35%, **Your Average is 55%**Average cost per completed video view .20 cents, **Your Average is .04** 