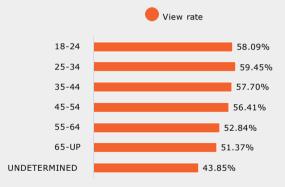

#### YouTube Benchmarks, Industry Average & Your Average

Average completed video view rate 35%, **Your Average is 55%**Average cost per completed video view .20 cents, **Your Average is .04** 